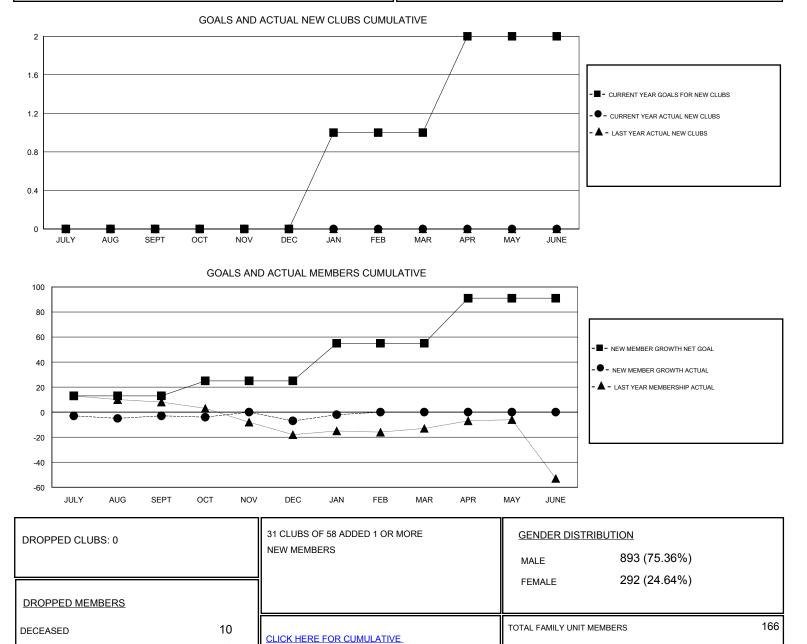

## LOCATION ENGLAND

GMT CA

| Clubs                 |               |           |               | Members               |                                                                |                                                              |                                                    |
|-----------------------|---------------|-----------|---------------|-----------------------|----------------------------------------------------------------|--------------------------------------------------------------|----------------------------------------------------|
| RESULTS FOR 2016-2017 |               |           |               | RESULTS FOR 2016-2017 |                                                                |                                                              |                                                    |
| QUARTER               | NEW CLUB GOAL | NEW CLUBS | DROPPED CLUBS | QUARTER               | NEW MEMBER GROWTH<br>NET GOAL (not reinstated<br>or transfers) | NEW MEMBER<br>GROWTH ACTUAL (not<br>reinstated or transfers) | DROPPED<br>MEMBERS ACTUAL<br>(including transfers) |
| JULY/AUG/SEPT         | 0             | 0         | 0             | JULY/AUG/SEPT         | 13                                                             | 21                                                           | 24                                                 |
| OCT/NOV/DEC           | 0             | 0         | 0             | OCT/NOV/DEC           | 12                                                             | 21                                                           | 25                                                 |
| JAN/FEB/MAR           | 1             | 0         | 0             | JAN/FEB/MAR           | 30                                                             | 17                                                           | 12                                                 |
| APR/MAY/JUNE          | 1             | 0         | 0             | APR/MAY/JUNE          | 36                                                             | 0                                                            | 0                                                  |